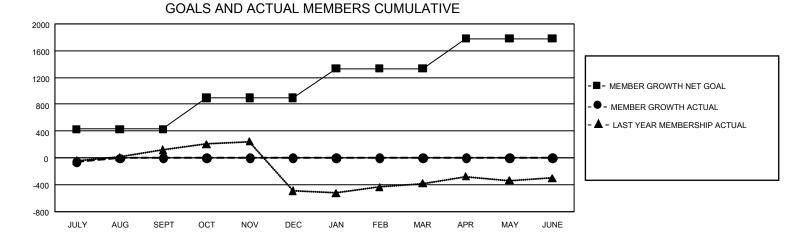

## GAT MONTHLY MEMBERSHIP PROGRESS REPORT

GMT Constitutional Area 3, Group D

REPORT DOES NOT INCLUDE CLUBS IN UNDISTRICTED AREAS.

| Clubs                 |               |           |               | Members               |                           |                         |                                                    |
|-----------------------|---------------|-----------|---------------|-----------------------|---------------------------|-------------------------|----------------------------------------------------|
| RESULTS FOR 2024-2025 |               |           |               | RESULTS FOR 2024-2025 |                           |                         |                                                    |
| QUARTER               | NEW CLUB GOAL | NEW CLUBS | DROPPED CLUBS | QUARTER               | IEMBER GROWTH NET<br>GOAL | MEMBER GROWTH<br>ACTUAL | DROPPED MEMBERS<br>ACTUAL (including<br>transfers) |
| JULY/AUG/SEPT         | 18            | 0         | 9             | JULY/AUG/SEP          | т 429                     | 427                     | 321                                                |
| OCT/NOV/DEC           | 9             | 0         | 0             | OCT/NOV/DEC           | 469                       | 0                       | 0                                                  |
| JAN/FEB/MAR           | 33            | 0         | 0             | JAN/FEB/MAR           | 437                       | 0                       | 0                                                  |
| APR/MAY/JUNE          | 24            | 0         | 0             | APR/MAY/JUNE          | 445                       | 0                       | 0                                                  |