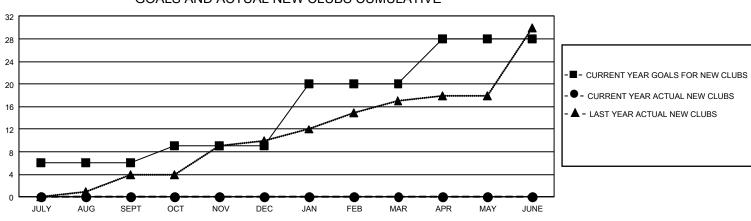

## GAT MONTHLY MEMBERSHIP PROGRESS REPORT

GMT Constitutional Area 3, Group D

REPORT DOES NOT INCLUDE CLUBS IN UNDISTRICTED AREAS.

| Clubs                 |               |           |               | Members               |                           |                         |                                                    |
|-----------------------|---------------|-----------|---------------|-----------------------|---------------------------|-------------------------|----------------------------------------------------|
| RESULTS FOR 2024-2025 |               |           |               | RESULTS FOR 2024-2025 |                           |                         |                                                    |
| QUARTER               | NEW CLUB GOAL | NEW CLUBS | DROPPED CLUBS | QUARTER               | IEMBER GROWTH NET<br>GOAL | MEMBER GROWTH<br>ACTUAL | DROPPED MEMBERS<br>ACTUAL (including<br>transfers) |
| JULY/AUG/SEPT         | 18            | 0         | 9             | JULY/AUG/SEP          | т 429                     | 427                     | 321                                                |
| OCT/NOV/DEC           | 9             | 0         | 0             | OCT/NOV/DEC           | 469                       | 0                       | 0                                                  |
| JAN/FEB/MAR           | 33            | 0         | 0             | JAN/FEB/MAR           | 437                       | 0                       | 0                                                  |
| APR/MAY/JUNE          | 24            | 0         | 0             | APR/MAY/JUNE          | 445                       | 0                       | 0                                                  |